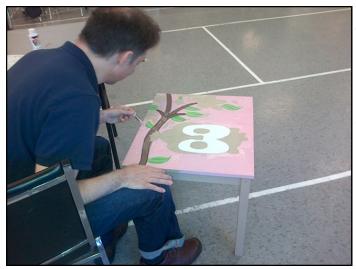

David (left) puts the finishing touches on a children's owl table.

Clients (below) paint clay pots that will eventually become parts of animal treat jars.

Why not come out and see for yourself the beauty and wonder of The ReMakerie.