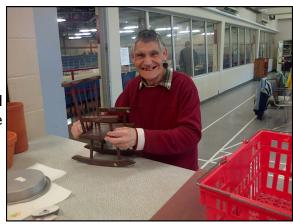

## The ReMakerie Breathes New

On May 12, 2014, The ReMakerie was launched at the Drop N' Shop in partnership with several Community Living Hamilton day programs. The day program at Hester Street has made significant contributions to the ReMakerie with some beautifully repurposed items.

Clients at Hester Street prepare, paint and put finishing touches on items for sale.

Some projects included:

- ⇒ Old, ugly wooden chairs were transformed into beautifully painted herb garden containers
- $\Rightarrow$  Discarded tea cups became whimsical and pretty bird feeders
- ⇒ Dated end tables that have seen better days became multipurpose dog beds