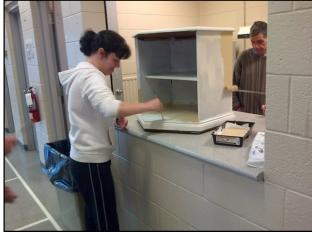

## The ReMakerie Breathes New

On May 12, 2014, The ReMakerie was launched at the Drop N' Shop in partnership with several Community Living Hamilton day programs. The day program at Hester Street has made significant contributions to the ReMakerie with some beautifully repurposed items.

Clients at Hester Street prepare, paint and put finishing touches on items for sale.

Some projects included:

- ⇒ Old, ugly wooden chairs were transformed into beautifully painted herb garden containers
- $\Rightarrow$  Discarded tea cups became whimsical and pretty bird feeders
- ⇒ Dated end tables that have seen better days became multipurpose dog beds