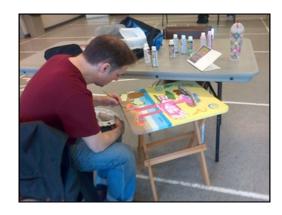

David (left) puts the finishing touches on a children's owl table.

Clients (below) paint clay pots that will eventually become parts of animal treat jars.

Why not come out and see for yourself the beauty and wonder of The ReMakerie.